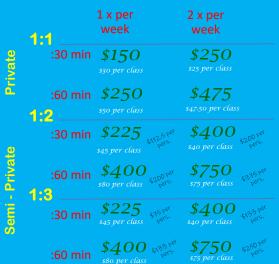

## **Evolution Swim Academy** Group \$136 (June & July only) Private & Semi-Private Packs (a la carte)

|                                                                                                                                                                                                                                                                                                                                                                                                                                                                                                                                                                                                                                                                                                                                                                                                                                                                                                                                                                                                                                                                                                                                                                                                                                                                                                                                                                                                                                                                                                                                                                                                                                                                                                                                                                                                                                                                                    | 8 PACK of :30 min   | <u>Ratio</u>   |                      |              | Pack                                 | 8 Pack                                            |                                    |
|------------------------------------------------------------------------------------------------------------------------------------------------------------------------------------------------------------------------------------------------------------------------------------------------------------------------------------------------------------------------------------------------------------------------------------------------------------------------------------------------------------------------------------------------------------------------------------------------------------------------------------------------------------------------------------------------------------------------------------------------------------------------------------------------------------------------------------------------------------------------------------------------------------------------------------------------------------------------------------------------------------------------------------------------------------------------------------------------------------------------------------------------------------------------------------------------------------------------------------------------------------------------------------------------------------------------------------------------------------------------------------------------------------------------------------------------------------------------------------------------------------------------------------------------------------------------------------------------------------------------------------------------------------------------------------------------------------------------------------------------------------------------------------------------------------------------------------------------------------------------------------|---------------------|----------------|----------------------|--------------|--------------------------------------|---------------------------------------------------|------------------------------------|
| -                                                                                                                                                                                                                                                                                                                                                                                                                                                                                                                                                                                                                                                                                                                                                                                                                                                                                                                                                                                                                                                                                                                                                                                                                                                                                                                                                                                                                                                                                                                                                                                                                                                                                                                                                                                                                                                                                  | Rubber Ducky        | 1:4            | 1:<br>2              | 1<br>:30 min | \$136                                | \$256                                             | Contact Us                         |
| and the second sec | Lil' Frog           | 1:4            | Private              |              | \$34 per class                       | \$32 per class                                    | (704) 949-1544                     |
|                                                                                                                                                                                                                                                                                                                                                                                                                                                                                                                                                                                                                                                                                                                                                                                                                                                                                                                                                                                                                                                                                                                                                                                                                                                                                                                                                                                                                                                                                                                                                                                                                                                                                                                                                                                                                                                                                    | Starfish            | 1:5            | 1:                   | :60 min      | \$256<br>564 per class               | \$480<br>s60 per class                            |                                    |
|                                                                                                                                                                                                                                                                                                                                                                                                                                                                                                                                                                                                                                                                                                                                                                                                                                                                                                                                                                                                                                                                                                                                                                                                                                                                                                                                                                                                                                                                                                                                                                                                                                                                                                                                                                                                                                                                                    | Seahorse            | 1:6            |                      | :30 min      | \$200<br>\$50 per class \$100 per \$ | \$380<br>\$47.5 per class 41,00 POT               |                                    |
|                                                                                                                                                                                                                                                                                                                                                                                                                                                                                                                                                                                                                                                                                                                                                                                                                                                                                                                                                                                                                                                                                                                                                                                                                                                                                                                                                                                                                                                                                                                                                                                                                                                                                                                                                                                                                                                                                    | MW or TTH x 4 weeks | M-TH x 2 weeks | ivate                | :60 min      | \$380<br>\$95 per class \$400 per    | \$720<br>590 per class                            | Create Account<br>to View Schedule |
| lanan                                                                                                                                                                                                                                                                                                                                                                                                                                                                                                                                                                                                                                                                                                                                                                                                                                                                                                                                                                                                                                                                                                                                                                                                                                                                                                                                                                                                                                                                                                                                                                                                                                                                                                                                                                                                                                                                              | 1A June 7           | 1C June 7      | ् <mark>दे</mark> 1: |              |                                      |                                                   |                                    |
|                                                                                                                                                                                                                                                                                                                                                                                                                                                                                                                                                                                                                                                                                                                                                                                                                                                                                                                                                                                                                                                                                                                                                                                                                                                                                                                                                                                                                                                                                                                                                                                                                                                                                                                                                                                                                                                                                    | 1B June 8           | 1D June 21     | Semi                 | :30 min      | \$200<br>s50 per class & get 5.      | \$380<br>\$47.50 per class Ports.                 |                                    |
|                                                                                                                                                                                                                                                                                                                                                                                                                                                                                                                                                                                                                                                                                                                                                                                                                                                                                                                                                                                                                                                                                                                                                                                                                                                                                                                                                                                                                                                                                                                                                                                                                                                                                                                                                                                                                                                                                    | 2A July 5           | 2C July 5      |                      | :60 min      | \$380<br>\$95 per class              | $\$720_{\text{s90 per class}} \$2^{A0} r^{0^{6}}$ | Evolution Aquatics<br>Swim Team    |
|                                                                                                                                                                                                                                                                                                                                                                                                                                                                                                                                                                                                                                                                                                                                                                                                                                                                                                                                                                                                                                                                                                                                                                                                                                                                                                                                                                                                                                                                                                                                                                                                                                                                                                                                                                                                                                                                                    | 2B July 6           | 2D July 19     | \$25 A               | Annual Pro   | ogram Student I                      | Registration Fee                                  | Registration                       |