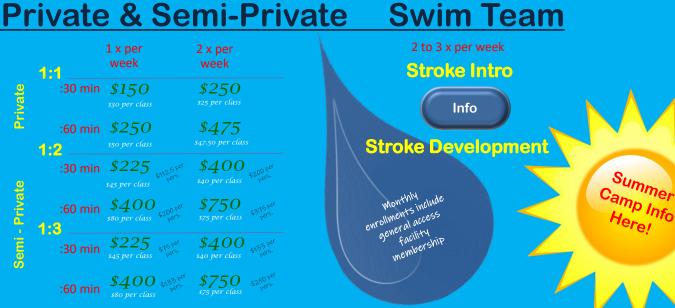

## **Evolution Swim Academy** Group \$136 (June & July only) Private & Semi-Private Packs (a la carte)

|                                                                                                                                                                                                                                                                                                                                                                                                                                                                                                                                                                                                                                                                                                                                                                                                                                                                                                                                                                                                                                                                                                                                                                                                                                                                                                                                                                                                                                                                                                                                                                                                                                                                                                                                                                                                                                                                                    | 8 PACK of :30 min   | <u>Ratio</u>   |                      |              | Pack                                 | 8 Pack                                            |                                    |
|------------------------------------------------------------------------------------------------------------------------------------------------------------------------------------------------------------------------------------------------------------------------------------------------------------------------------------------------------------------------------------------------------------------------------------------------------------------------------------------------------------------------------------------------------------------------------------------------------------------------------------------------------------------------------------------------------------------------------------------------------------------------------------------------------------------------------------------------------------------------------------------------------------------------------------------------------------------------------------------------------------------------------------------------------------------------------------------------------------------------------------------------------------------------------------------------------------------------------------------------------------------------------------------------------------------------------------------------------------------------------------------------------------------------------------------------------------------------------------------------------------------------------------------------------------------------------------------------------------------------------------------------------------------------------------------------------------------------------------------------------------------------------------------------------------------------------------------------------------------------------------|---------------------|----------------|----------------------|--------------|--------------------------------------|---------------------------------------------------|------------------------------------|
| -                                                                                                                                                                                                                                                                                                                                                                                                                                                                                                                                                                                                                                                                                                                                                                                                                                                                                                                                                                                                                                                                                                                                                                                                                                                                                                                                                                                                                                                                                                                                                                                                                                                                                                                                                                                                                                                                                  | Rubber Ducky        | 1:4            | 1:<br>2              | 1<br>:30 min | \$136                                | \$256                                             | Contact Us                         |
| and the second sec | Lil' Frog           | 1:4            | Private              |              | \$34 per class                       | \$32 per class                                    | (704) 949-1544                     |
|                                                                                                                                                                                                                                                                                                                                                                                                                                                                                                                                                                                                                                                                                                                                                                                                                                                                                                                                                                                                                                                                                                                                                                                                                                                                                                                                                                                                                                                                                                                                                                                                                                                                                                                                                                                                                                                                                    | Starfish            | 1:5            | 1:                   | :60 min      | \$256<br>564 per class               | \$480<br>s60 per class                            |                                    |
|                                                                                                                                                                                                                                                                                                                                                                                                                                                                                                                                                                                                                                                                                                                                                                                                                                                                                                                                                                                                                                                                                                                                                                                                                                                                                                                                                                                                                                                                                                                                                                                                                                                                                                                                                                                                                                                                                    | Seahorse            | 1:6            |                      | :30 min      | \$200<br>\$50 per class \$100 per \$ | \$380<br>\$47.5 per class 41,00 POT               |                                    |
|                                                                                                                                                                                                                                                                                                                                                                                                                                                                                                                                                                                                                                                                                                                                                                                                                                                                                                                                                                                                                                                                                                                                                                                                                                                                                                                                                                                                                                                                                                                                                                                                                                                                                                                                                                                                                                                                                    | MW or TTH x 4 weeks | M-TH x 2 weeks | ivate                | :60 min      | \$380<br>\$95 per class \$400 per    | \$720<br>590 per class                            | Create Account<br>to View Schedule |
| lanan                                                                                                                                                                                                                                                                                                                                                                                                                                                                                                                                                                                                                                                                                                                                                                                                                                                                                                                                                                                                                                                                                                                                                                                                                                                                                                                                                                                                                                                                                                                                                                                                                                                                                                                                                                                                                                                                              | 1A June 7           | 1C June 7      | ् <mark>दे</mark> 1: |              |                                      |                                                   |                                    |
|                                                                                                                                                                                                                                                                                                                                                                                                                                                                                                                                                                                                                                                                                                                                                                                                                                                                                                                                                                                                                                                                                                                                                                                                                                                                                                                                                                                                                                                                                                                                                                                                                                                                                                                                                                                                                                                                                    | 1B June 8           | 1D June 21     | Semi                 | :30 min      | \$200<br>s50 per class & get 5.      | \$380<br>\$47.50 per class Ports.                 |                                    |
|                                                                                                                                                                                                                                                                                                                                                                                                                                                                                                                                                                                                                                                                                                                                                                                                                                                                                                                                                                                                                                                                                                                                                                                                                                                                                                                                                                                                                                                                                                                                                                                                                                                                                                                                                                                                                                                                                    | 2A July 5           | 2C July 5      |                      | :60 min      | \$380<br>\$95 per class              | $\$720_{\text{s90 per class}} \$2^{A0} r^{0^{6}}$ | Evolution Aquatics<br>Swim Team    |
|                                                                                                                                                                                                                                                                                                                                                                                                                                                                                                                                                                                                                                                                                                                                                                                                                                                                                                                                                                                                                                                                                                                                                                                                                                                                                                                                                                                                                                                                                                                                                                                                                                                                                                                                                                                                                                                                                    | 2B July 6           | 2D July 19     | \$25 A               | Annual Pro   | ogram Student I                      | Registration Fee                                  | Registration                       |